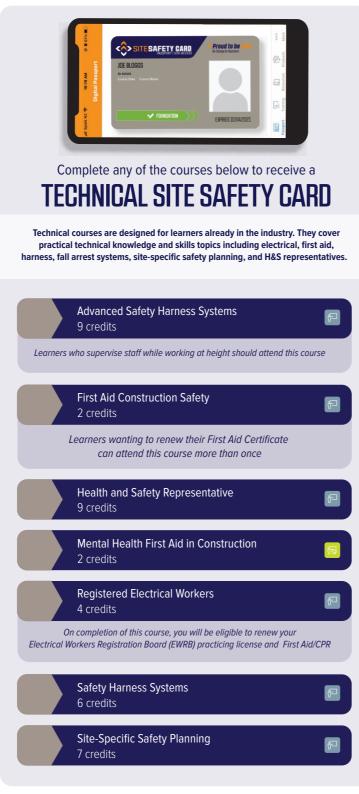

## MAINTAIN/RENEW

aintain your Site Safety Card by choosing the right course for your current role

- > Certain training through Vertical Horizons renews your Site Safety Card. More info: sitesafe.org.nz/training/renewing-your-site-safe-access.
- > Unit standards achieved from any Site Safe training will remain on your NZQA record of learning.
- > Free Assignments, SiteWise and Safety Excellence for Leaders Workshops do not renew a Site Safety Card.