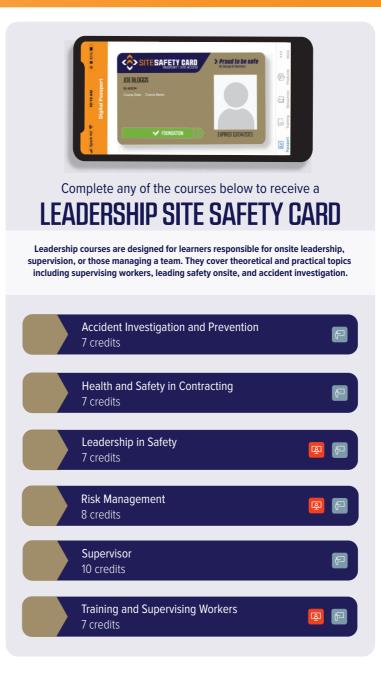

## **PROGRESS**

Ready to take your learning to the next level? Work towards our Health and Safety in Construction programme and achieve a Level 3 NZQA-recognised qualification

Attend the forum to renew your