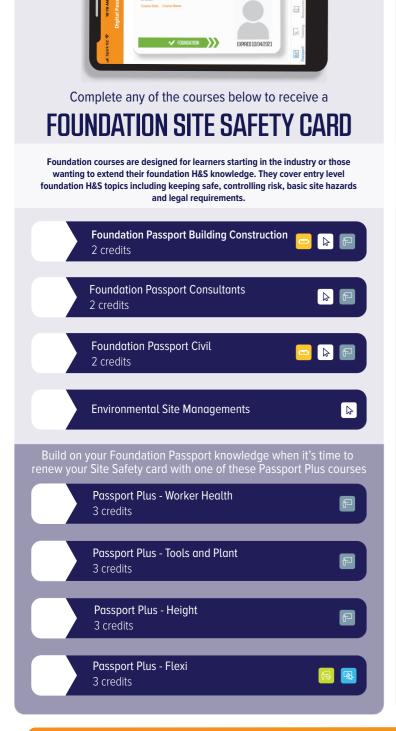

## MAINTAIN/RENEW

aintain your Site Safety Card by choosing the right course for your current role

- > Certain training through Vertical Horizons renews your Site Safety Card. More info: sitesafe.org.nz/training/renewing-your-site-safe-access.
- > Unit standards achieved from any Site Safe training will remain on your NZQA record of learning.
- > Free Assignments, SiteWise and Safety Excellence for Leaders Workshops do not renew a Site Safety Card.